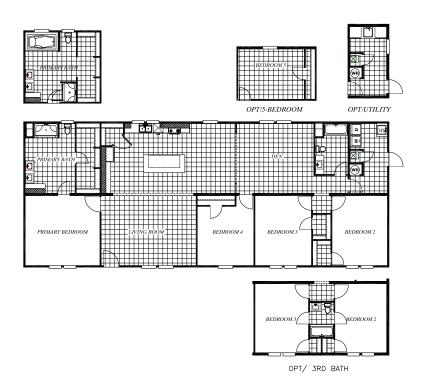

## KING AIR

## 2432 SQ FT | 4 Beds | 2 Baths | 32x76

The home series and floor plans indicated will vary by retailer and state. Your local Home Center can quote you on specific prices and terms of purchase for specific homes. Giles Industries invests in continuous product and process improvement. All home series, floor plans, specifications, dimension, features, materials, availability, and starting prices shown on this website are artist's renderings or estimates, and are subject to change without notice. Dimensions are nominal and length and width measurements are from exterior wall to exterior wall.